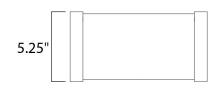

## **MEASUREMENTS**

: 10.25" W x 5.25" H x 2.5" Ext DIMENSION

**BACK PLATE** : 9.5" W x 4.5" H

HANGING WEIGHT : 13.25 lb

LAMPING

INPUT VOLTAGE : 120V

**LUMENS** : 660 Rated (386 Del.)

**BULB** : 1 x 12W LED PCB Integrated , 12W Total