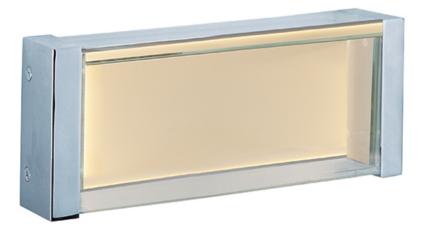

## PRODUCT DESCRIPTION

A box of Clear glass surrounds an edge lit LED panel which is framed in Polished Chrome metal. The Clear glass is trimmed on both ends with heavy gauge metal caps. The edge lit panel provides even light distribution while maintaining a high lumen per watt ratio.

## **FINISHES OPTION**

Polished Chrome

## **GLASS**

Clear CL