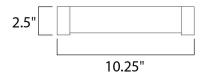

## **MEASUREMENTS**

: 10.25" W x 5.25" H x 2.5" Ext DIMENSION

**BACK PLATE** : 9.5" W x 4.5" H

HANGING WEIGHT : 13.25 lb

LAMPING

INPUT VOLTAGE : 120V

**LUMENS** : 660 Rated (386 Del.)

**BULB** : 1 x 12W LED PCB Integrated , 12W Total