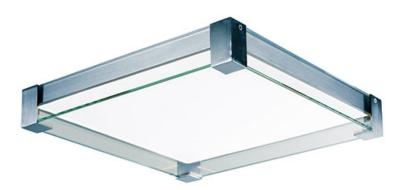

### PRODUCT DESCRIPTION

A box of Clear glass surrounds an edge lit LED panel which is framed in Polished Chrome metal. The Clear glass is trimmed on both ends with heavy gauge metal caps. The edge lit panel provides even light distribution while maintaining a high lumen per watt ratio.