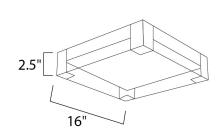

### **MEASUREMENTS**

DIMENSION : 16" W x 2.5" H BACK PLATE : 16" W x 16" H HANGING WEIGHT : 10.32 lb