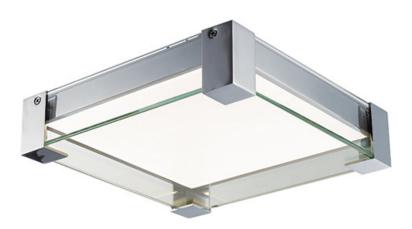

### PRODUCT DESCRIPTION

A box of Clear glass surrounds an edge lit LED panel which is framed in Polished Chrome metal. The Clear glass is trimmed on both ends with heavy gauge metal caps. The edge lit panel provides even light distribution while maintaining a high lumen per watt ratio.