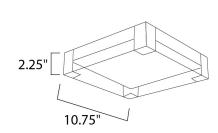

### **MEASUREMENTS**

DIMENSION : 10.75" L x 10.75" W x 2.25" H

BACK PLATE : 10.75" W x 10.75" H

HANGING WEIGHT : 8.54 lb