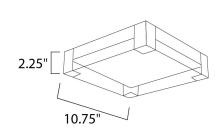

### **MEASUREMENTS**

DIMENSION : 10.75" L x 10.75" W x 2.25" H

BACK PLATE : 10.75" W x 10.75" H

HANGING WEIGHT : 8.54 lb