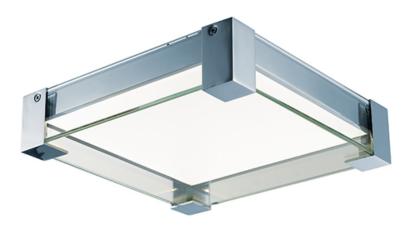

### PRODUCT DESCRIPTION

A box of Clear glass surrounds an edge lit LED panel which is framed in Polished Chrome metal. The Clear glass is trimmed on both ends with heavy gauge metal caps. The edge lit panel provides even light distribution while maintaining a high lumen per watt ratio.