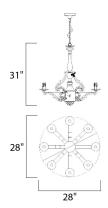

## PRODUCT DESCRIPTION

Reminiscent of an era gone by, the Olde World collection is crafted out of carved wood and hand washed in a Senora Wood finish to give a worn distressed look so desired in antique reproductions.



## **MEASUREMENTS**

: 27" W x 31" H DIMENSION HANGING WEIGHT : 11.79 lb

# LAMPING

INPUT VOLTAGE : 120V

BULB : 8 x 40W Incandescent E12 Candelabra , 320W Total

BULB INCLUDED : (Not Included)

# **FINISHES OPTION**



#### MATERIAL

Wood + Steel

# **RATINGS**

Dry Location

## **ADDITIONAL**

OPERATING TEMPERATURE: -20°C (-4°F), 40°C (104°F)

Always consult a qualified electrician before installing any lighting product.