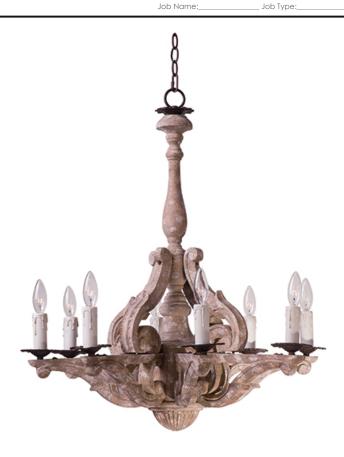

## PRODUCT DESCRIPTION

Reminiscent of an era gone by, the Olde World collection is crafted out of carved wood and hand washed in a Senora Wood finish to give a worn distressed look so desired in antique reproductions.

## **MEASUREMENTS**

: 27" W x 31" H DIMENSION HANGING WEIGHT : 11.79 lb

# LAMPING

INPUT VOLTAGE : 120V

BULB : 8 x 40W Incandescent E12 Candelabra , 320W Total

BULB INCLUDED : (Not Included)

#### MATERIAL

Wood + Steel