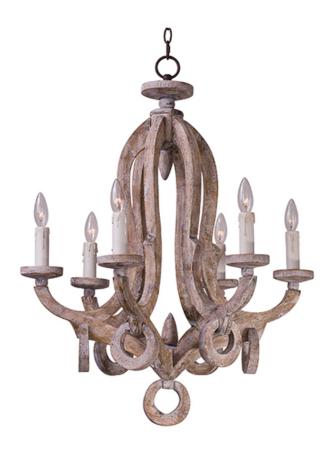

## PRODUCT DESCRIPTION

Reminiscent of an era gone by, the Olde World collection is crafted out of carved wood and hand washed in a Senora Wood finish to give a worn distressed look so desired in antique reproductions.

## **MEASUREMENTS**

DIMENSION : 24" L x 24" W x 30" H

HANGING WEIGHT : 8.6 lb

LAMPING

INPUT VOLTAGE : 120V

BULB : 6 x 40W Incandescent E12 Candelabra , 240W Total

BULB INCLUDED : (Not Included)