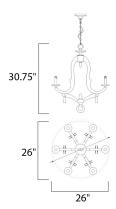

## **MEASUREMENTS**

DIMENSION : 24" L x 24" W x 30" H

HANGING WEIGHT : 8.6 lb

LAMPING

INPUT VOLTAGE : 120V

BULB : 6 x 40W Incandescent E12 Candelabra , 240W Total

BULB INCLUDED : (Not Included)