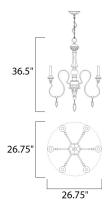

## **MEASUREMENTS**

DIMENSION : 30" L x 30" W x 38" H

HANGING WEIGHT : 10.8 lb