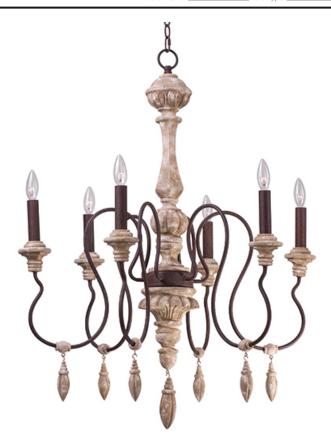

## PRODUCT DESCRIPTION

Reminiscent of an era gone by, the Olde World collection is crafted out of carved wood and hand washed in a Senora Wood finish to give a worn distressed look so desired in antique reproductions.

## **MEASUREMENTS**

DIMENSION : 30" L x 30" W x 38" H

HANGING WEIGHT : 10.8 lb

## LAMPING

INPUT VOLTAGE : 120V

BULB : 6 x 40W Incandescent E12 Candelabra , 240W Total

BULB INCLUDED : (Not Included)

## MATERIAL

Wood, Steel