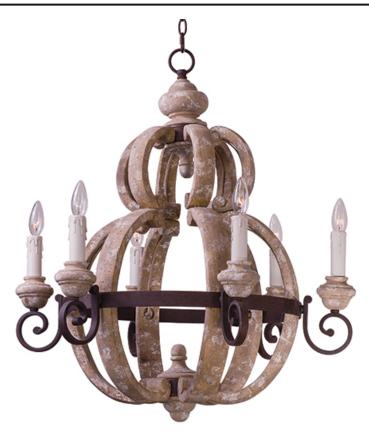

## **PRODUCT DESCRIPTION**

Reminiscent of an era gone by, the Olde World collection is crafted out of carved wood and hand washed in a Senora Wood finish to give a worn distressed look so desired in antique reproductions.

## **FINISHES OPTION**

Senora Wood

MATERIAL Wood, Steel

RATINGS cULus Dry Location

ADDITIONAL **OPERATING TEMPERATURE:** -20°C (-4°F), 40°C (104°F)

Always consult a qualified electrician before installing any lighting product.