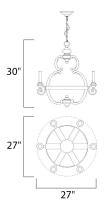

**MEASUREMENTS** 

DIMENSION

HANGING WEIGHT LAMPING INPUT VOLTAGE : 120V BULB

: 28" L x 28" W x 31" H : 16.2 lb

: 6 x 40W Incandescent E12 Candelabra , 240W Total

BULB INCLUDED : (Not Included)