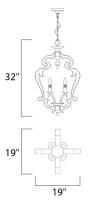

## **MEASUREMENTS** DIMENSION

: 9.59 lb HANGING WEIGHT

LAMPING

BULB BULB INCLUDED DIMMABLE

: 19.5" L x 19.5" W x 32" H

INPUT VOLTAGE : 120V

: 4 x 40W Incandescent E12 Candelabra , 160W Total : (Not Included) :Yes