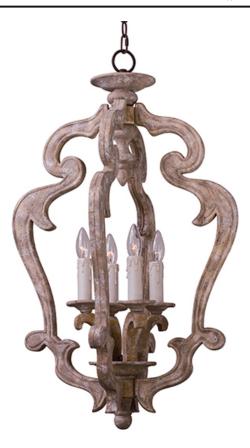

## **PRODUCT DESCRIPTION**

Reminiscent of an era gone by, the Olde World collection is crafted out of carved wood and hand washed in a Senora Wood finish to give a worn distressed look so desired in antique reproductions.

Senora Wood

MATERIAL Wood, Steel

RATINGS cULus Dry Location

ADDITIONAL **OPERATING TEMPERATURE:** -20°C (-4°F), 40°C (104°F)

Always consult a qualified electrician before installing any lighting product.

WESTERN DISTRIBUTION CENTER (HEADQUARTER) 253 NORTH VINELAND AVE I CITY OF INDUSTRY, CA 91746