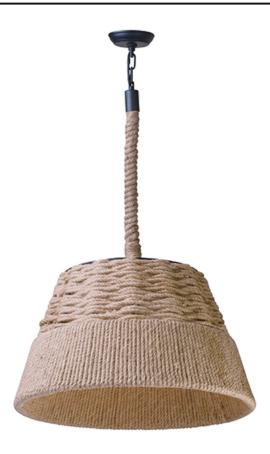

## PRODUCT DESCRIPTION

Reminiscent of an era gone by, the Olde World collection is crafted out of carved wood and hand washed in a Senora Wood finish to give a worn distressed look so desired in antique reproductions.

#### MATERIAL

Steel, Hemp Rope