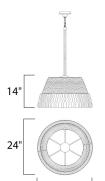

# **MEASUREMENTS**

**DIMENSION** : 24" L x 24" W x 14" H

MAX OAH : 77.5" OAH

: 5.25" W x 1" H x 5.25" L CANOPY

HANGING WEIGHT : 10.8 lb