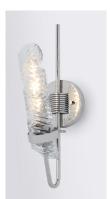

## PRODUCT DESCRIPTION

The highlight of this collection is the hand formed Clear spiral glass shades which are nested in a unique frame of Polished Nickel. Inspired by the craftsmen of Italy, these fixtures will become tomorrow's heirlooms.

## **MEASUREMENTS**

**DIMENSION** : 4.75" L 16.25" H x 7.25" Ext : 4.75" W x 4.75" H x 7.75" HCO **BACK PLATE** 

HANGING WEIGHT : 3.014 lb

### LAMPING

INPUT VOLTAGE : 120V

**LUMENS** : 300 Rated (250 Del.)

: 1 x 60W Incandescent E26 Medium T10, 60W BULB

Total

**BULB INCLUDED** : (Not Included)

DIMMABLE : Yes CRI : 90 CRI COLOR\_TEMP : 3000K LIGHTING\_DIRECTION: Up

## **GLASS**

Clear CL

### MATERIAL

Steel + Glass