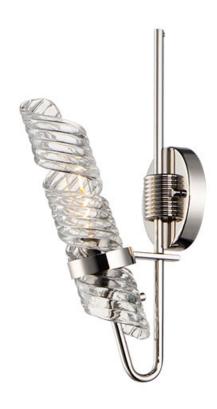

## PRODUCT DESCRIPTION

The highlight of this collection is the hand formed Clear spiral glass shades which are nested in a unique frame of Polished Nickel. Inspired by the craftsmen of Italy, these fixtures will become tomorrow's heirlooms.

## **MEASUREMENTS**

**DIMENSION** : 4.75" L 16.25" H x 7.25" Ext : 4.75" W x 4.75" H x 7.75" HCO **BACK PLATE** 

HANGING WEIGHT : 3.014 lb

### LAMPING

INPUT VOLTAGE : 120V

**LUMENS** : 300 Rated (250 Del.)

: 1 x 60W Incandescent E26 Medium T10, 60W BULB

Total

**BULB INCLUDED** : (Not Included)

DIMMABLE : Yes CRI : 90 CRI COLOR\_TEMP : 3000K LIGHTING\_DIRECTION: Up

## **GLASS**

Clear CL

### MATERIAL

Steel + Glass