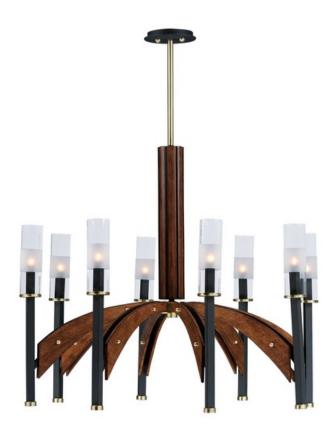

## PRODUCT DESCRIPTION

A modern classic created using mixed medium in complimentary finishes that come together to compose a beautiful art form. Available in your choice of Wenge wood with Black and Polished Nickel accents or Antique Pecan wood with Bronze and Satin Brass. Tall Clear glass cylinders with a frosted band complement the scale of the design.

#### **FINISHES OPTION**

Black / Wenge

Bronze / Antique Pecan