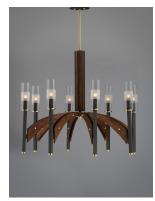

## PRODUCT DESCRIPTION

A modern classic created using mixed medium in complimentary finishes that come together to compose a beautiful art form. Available in your choice of Wenge wood with Black and Polished Nickel accents or Antique Pecan wood with Bronze and Satin Brass. Tall Clear glass cylinders with a frosted band complement the scale of the design.

#### **FINISHES OPTION**

Black / Wenge

Bronze / Antique Pecan