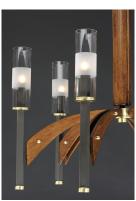

## PRODUCT DESCRIPTION

A modern classic created using mixed medium in complimentary finishes that come together to compose a beautiful art form. Available in your choice of Wenge wood with Black and Polished Nickel accents or Antique Pecan wood with Bronze and Satin Brass. Tall Clear glass cylinders with a frosted band complement the scale of the design.

## GLASS

Clear CL