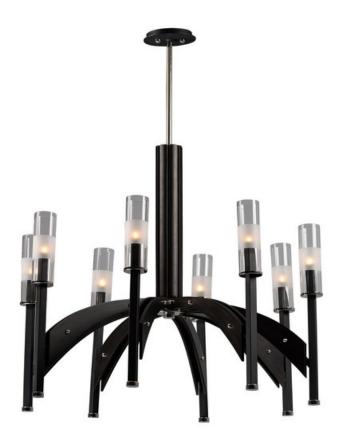

## PRODUCT DESCRIPTION

A modern classic created using mixed medium in complimentary finishes that come together to compose a beautiful art form. Available in your choice of Wenge wood with Black and Polished Nickel accents or Antique Pecan wood with Bronze and Satin Brass. Tall Clear glass cylinders with a frosted band complement the scale of the design.

#### **FINISHES OPTION**

Black / Wenge

Bronze / Antique Pecan

## GLASS

Clear CL

#### MATERIAL

Steel+Wood+Glass