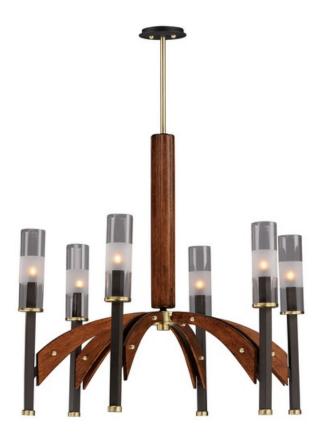

### **PRODUCT DESCRIPTION**

A modern classic created using mixed medium in complimentary finishes that come together to compose a beautiful art form. Available in your choice of Wenge wood with Black and Polished Nickel accents or Antique Pecan wood with Bronze and Satin Brass. Tall Clear glass cylinders with a frosted band complement the scale of the design.

#### **FINISHES OPTION**

Black / Wenge

Bronze / Antique Pecan