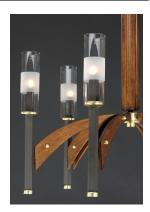

### **PRODUCT DESCRIPTION**

A modern classic created using mixed medium in complimentary finishes that come together to compose a beautiful art form. Available in your choice of Wenge wood with Black and Polished Nickel accents or Antique Pecan wood with Bronze and Satin Brass. Tall Clear glass cylinders with a frosted band complement the scale of the design.

## **GLASS**

Clear CL