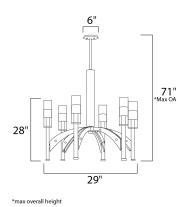

### **MEASUREMENTS**

DIMENSION : 29" L x 29" W x 28" H

MAX OAH : 71" OAH

CANOPY : 6" W x 0.75" H x 6" L

HANGING WEIGHT : 24.64 lb : 120" WIRE LENGTH