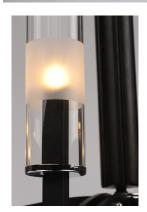

#### **PRODUCT DESCRIPTION**

A modern classic created using mixed medium in complimentary finishes that come together to compose a beautiful art form. Available in your choice of Wenge wood with Black and Polished Nickel accents or Antique Pecan wood with Bronze and Satin Brass. Tall Clear glass cylinders with a frosted band complement the scale of the design.

#### **FINISHES OPTION**

GLASS Clear CL

MATERIAL Steel+Wood+Glass