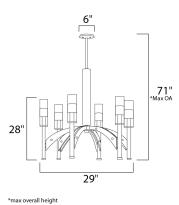

### MEASUREMENTS

DIMENSION : 29" L x 29" W x 28" H MAX OAH : 71" OAH : 6" W x 0.75" H x 6" L HANGING WEIGHT : 24.64 lb : 120" WIRE LENGTH