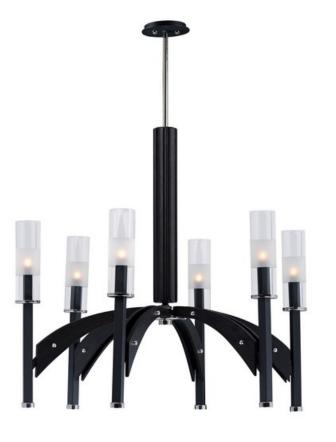

#### **PRODUCT DESCRIPTION**

A modern classic created using mixed medium in complimentary finishes that come together to compose a beautiful art form. Available in your choice of Wenge wood with Black and Polished Nickel accents or Antique Pecan wood with Bronze and Satin Brass. Tall Clear glass cylinders with a frosted band complement the scale of the design.

### MEASUREMENTS

DIMENSION : 29" L x 29" W x 28" H MAX OAH : 71" OAH : 6" W x 0.75" H x 6" L HANGING WEIGHT : 24.64 lb : 120" WIRE LENGTH

### LAMPING

LUMENS

DIMMABLE

BULB

CANOPY

INPUT VOLTAGE : 120V : 2,940 Rated : 6 x 40W Xenon G9 , 240W Total **BULB INCLUDED** : (Included) : Yes