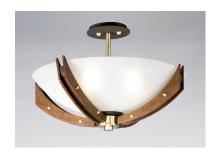

### PRODUCT DESCRIPTION

A modern classic created using mixed medium in complimentary finishes that come together to compose a beautiful art form. Available in your choice of Wenge wood with Black and Polished Nickel accents or Antique Pecan wood with Bronze and Satin Brass. Tall Clear glass cylinders with a frosted band complement the scale of the design.

#### MATERIAL

Steel+Wood+Glass