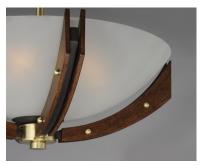

### PRODUCT DESCRIPTION

A modern classic created using mixed medium in complimentary finishes that come together to compose a beautiful art form. Available in your choice of Wenge wood with Black and Polished Nickel accents or Antique Pecan wood with Bronze and Satin Brass. Tall Clear glass cylinders with a frosted band complement the scale of the design.

#### MATERIAL

Steel+Wood+Glass