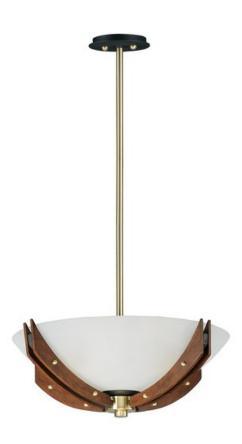

### PRODUCT DESCRIPTION

A modern classic created using mixed medium in complimentary finishes that come together to compose a beautiful art form. Available in your choice of Wenge wood with Black and Polished Nickel accents or Antique Pecan wood with Bronze and Satin Brass. Tall Clear glass cylinders with a frosted band complement the scale of the design.

#### MATERIAL

Steel+Wood+Glass