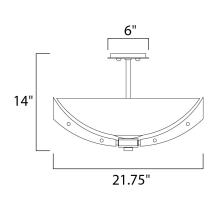

### **MEASUREMENTS**

DIMENSION : 21.75" L x 21.75" W x 14" H

MAX OAH : 56" OAH

CANOPY : 6" W x 0.75" H x 6" L

HANGING WEIGHT : 17.1 lb WIRE LENGTH : 120"