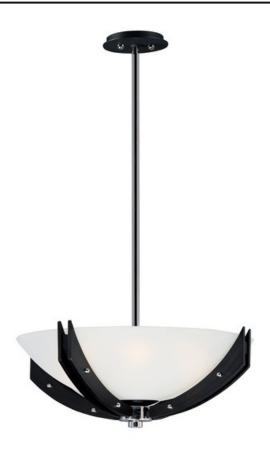

#### PRODUCT DESCRIPTION

A modern classic created using mixed medium in complimentary finishes that come together to compose a beautiful art form. Available in your choice of Wenge wood with Black and Polished Nickel accents or Antique Pecan wood with Bronze and Satin Brass. Tall Clear glass cylinders with a frosted band complement the scale of the design.

### **MEASUREMENTS**

DIMENSION : 21.75" L x 21.75" W x 14" H

MAX OAH : 56" OAH

CANOPY : 6" W x 0.75" H x 6" L

HANGING WEIGHT : 17.1 lb WIRE LENGTH : 120"