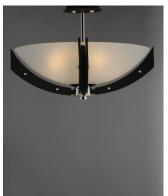

#### PRODUCT DESCRIPTION

A modern classic created using mixed medium in complimentary finishes that come together to compose a beautiful art form. Available in your choice of Wenge wood with Black and Polished Nickel accents or Antique Pecan wood with Bronze and Satin Brass. Tall Clear glass cylinders with a frosted band complement the scale of the design.