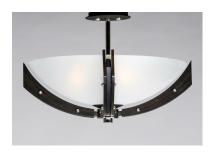

#### PRODUCT DESCRIPTION

A modern classic created using mixed medium in complimentary finishes that come together to compose a beautiful art form. Available in your choice of Wenge wood with Black and Polished Nickel accents or Antique Pecan wood with Bronze and Satin Brass. Tall Clear glass cylinders with a frosted band complement the scale of the design.