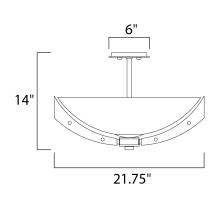

### **MEASUREMENTS**

DIMENSION : 21.75" L x 21.75" W x 14" H

MAX OAH : 56" OAH

CANOPY : 6" W x 0.75" H x 6" L

HANGING WEIGHT : 17.1 lb WIRE LENGTH : 120"