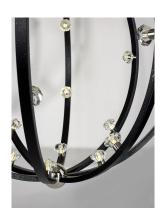

### **PRODUCT DESCRIPTION**

Bands of steel finished in Polished Nickle or Textured Black with Polished Nickle accents, create spherical forms of lighting. These spheres are graced with Beveled Crystal fonts which conceal dimmable LED bulbs. A perfect blend of grace, beauty and energy efficiency.

### **GLASS**

Beveled Crystal BC