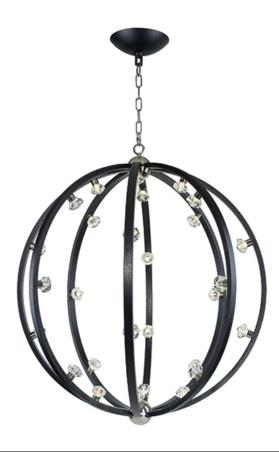

### **PRODUCT DESCRIPTION**

Bands of steel finished in Polished Nickle or Textured Black with Polished Nickle accents, create spherical forms of lighting. These spheres are graced with Beveled Crystal fonts which conceal dimmable LED bulbs. A perfect blend of grace, beauty and energy efficiency.

### **FINISHES OPTION**

Polished Nickel

Textured Black / Polished Nickel

### **GLASS**

Beveled Crystal BC

### MATERIAL

Steel