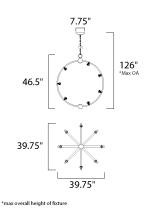

# **MEASUREMENTS**

DIMENSION : 39.75" L x 39.75" W x 46.5" H

MAX OAH : 126" OAH

: 7.75" W x 1.9" H x 7.75" L CANOPY

HANGING WEIGHT : 59.4 lb