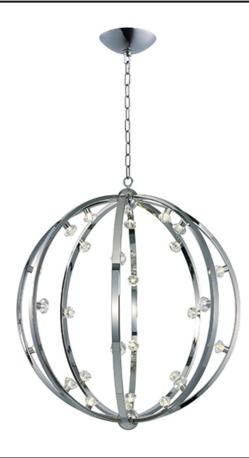

# PRODUCT DESCRIPTION

Bands of steel finished in Polished Nickle or Textured Black with Polished Nickle accents, create spherical forms of lighting. These spheres are graced with Beveled Crystal fonts which conceal dimmable LED bulbs. A perfect blend of grace, beauty and energy efficiency.

### **FINISHES OPTION**

Pol

Polished Nickel

Textured Black / Polished Nickel