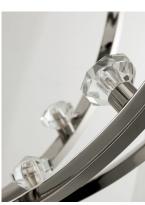

# PRODUCT DESCRIPTION

Bands of steel finished in Polished Nickle or Textured Black with Polished Nickle accents, create spherical forms of lighting. These spheres are graced with Beveled Crystal fonts which conceal dimmable LED bulbs. A perfect blend of grace, beauty and energy efficiency.

### GLASS

Beveled Crystal BC