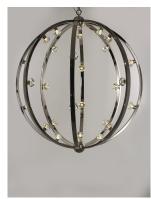

# PRODUCT DESCRIPTION

Bands of steel finished in Polished Nickle or Textured Black with Polished Nickle accents, create spherical forms of lighting. These spheres are graced with Beveled Crystal fonts which conceal dimmable LED bulbs. A perfect blend of grace, beauty and energy efficiency.

### **FINISHES OPTION**

Pol

Polished Nickel

Textured Black / Polished Nickel