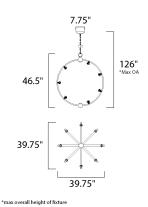

# **MEASUREMENTS**

DIMENSION : 39.75" L x 39.75" W x 46.5" H

MAX OAH : 126" OAH

CANOPY : 7.75" W x 1.9" H x 7.75" L

HANGING WEIGHT : 59.4 lb