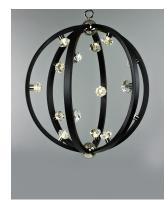

### **PRODUCT DESCRIPTION**

Bands of steel finished in Polished Nickle or Textured Black with Polished Nickle accents, create spherical forms of lighting. These spheres are graced with Beveled Crystal fonts which conceal dimmable LED bulbs. A perfect blend of grace, beauty and energy efficiency.