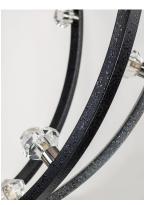

Job Name:\_







### **PRODUCT DESCRIPTION**

Bands of steel finished in Polished Nickle or Textured Black with Polished Nickle accents, create spherical forms of lighting. These spheres are graced with Beveled Crystal fonts which conceal dimmable LED bulbs. A perfect blend of grace, beauty and energy efficiency.



# **MEASUREMENTS**

DIMENSION : 25" L x 25" W x 29.75" H

MAX OAH : 110.25" OAH

CANOPY : 5.75" W x 1.4" H x 5.75" L

HANGING WEIGHT : 22 lb

# LAMPING

INPUT VOLTAGE : 120V

**LUMENS** : 2,850 Rated

BULB :  $15 \times 2.3 \text{W}$  LED G9 , 34 W Total

BULB INCLUDED : (Included) DIMMABLE : Triac CL CRI : 90+ CRI COLOR\_TEMP : 3500K

#### **FINISHES OPTION**

Polished Nickel

Textured Black / Polished Nickel

## **GLASS**

Beveled Crystal BC

### MATERIAL

Steel

#### **RATINGS**

Dry Locat