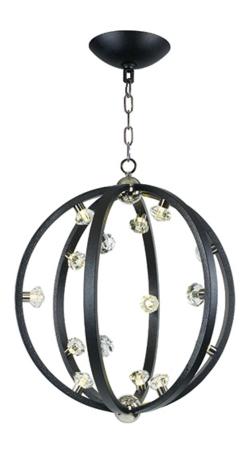

### **PRODUCT DESCRIPTION**

Bands of steel finished in Polished Nickle or Textured Black with Polished Nickle accents, create spherical forms of lighting. These spheres are graced with Beveled Crystal fonts which conceal dimmable LED bulbs. A perfect blend of grace, beauty and energy efficiency.

## **GLASS**

Beveled Crystal BC

### MATERIAL

Steel