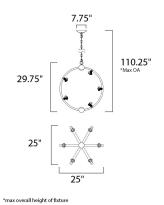

# **MEASUREMENTS**

DIMENSION : 25" L x 25" W x 29.75" H

MAX OAH : 110.25" OAH

CANOPY : 5.75" W x 1.4" H x 5.75" L

HANGING WEIGHT : 22 lb