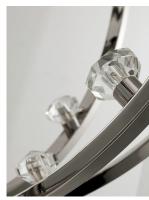

# PRODUCT DESCRIPTION

Bands of steel finished in Polished Nickle or Textured Black with Polished Nickle accents, create spherical forms of lighting. These spheres are graced with Beveled Crystal fonts which conceal dimmable LED bulbs. A perfect blend of grace, beauty and energy efficiency.

### GLASS

Beveled Crystal BC