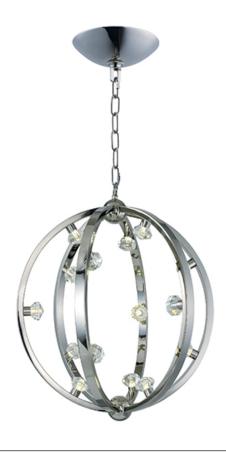

# PRODUCT DESCRIPTION

Bands of steel finished in Polished Nickle or Textured Black with Polished Nickle accents, create spherical forms of lighting. These spheres are graced with Beveled Crystal fonts which conceal dimmable LED bulbs. A perfect blend of grace, beauty and energy efficiency.

### **MEASUREMENTS**

DIMENSION : 25" L x 25" W x 29.75" H

MAX OAH : 110.25" OAH

CANOPY : 5.8" W x 1.4" H x 5.8" L

HANGING WEIGHT : 22 lb