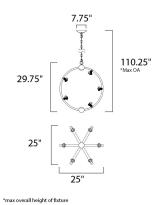

### **MEASUREMENTS**

DIMENSION : 25" L x 25" W x 29.75" H

MAX OAH : 110.25" OAH

CANOPY : 5.8" W x 1.4" H x 5.8" L

HANGING WEIGHT : 22 lb