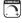

# PRODUCT DESCRIPTION

Bands of steel finished in Polished Nickle or Textured Black with Polished Nickle accents, create spherical forms of lighting. These spheres are graced with Beveled Crystal fonts which conceal dimmable LED bulbs. A perfect blend of grace, beauty and energy efficiency.

### **MEASUREMENTS**

DIMENSION : 25" L x 25" W x 29.75" H

MAX OAH : 110.25" OAH

CANOPY : 5.8" W x 1.4" H x 5.8" L

HANGING WEIGHT : 22 lb

### **FINISHES OPTION**

Polish

Polished Nickel

Textured Black / Polished Nickel

### GLASS

Beveled Crystal BC