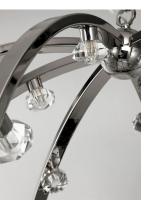

# PRODUCT DESCRIPTION

Bands of steel finished in Polished Nickle or Textured Black with Polished Nickle accents, create spherical forms of lighting. These spheres are graced with Beveled Crystal fonts which conceal dimmable LED bulbs. A perfect blend of grace, beauty and energy efficiency.

## LAMPING

INPUT VOLTAGE : 120V

LUMENS : 2,850 Rated

BULB : 15 x 2.3W LED G9, 34W Total

BULB INCLUDED : (Included)
DIMMABLE : Triac CL
CRI : 90+ CRI
COLOR\_TEMP : 3500K