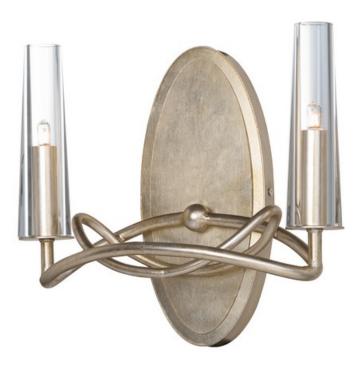

## **PRODUCT DESCRIPTION**

Round tubing of Golden Silver gracefully weave to form a unique and interesting design. Tapered Clear crystal fonts are strategically placed to give balance and even illumination.