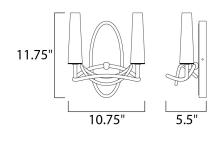

## **MEASUREMENTS**

DIMENSION

MAX OAH HANGING WEIGHT LAMPING

LUMENS BULB

DIMMABLE

: 10.75" W x 11.75" H x 5.5" Ext : 4.75" W x 10.75" H : 4.73 lb

: 980 Rated : 2 x 40W Xenon G9 , 80W Total BULB INCLUDED : (Included) : Yes