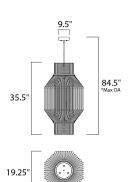

### **MEASUREMENTS**

DIMENSION : 19.25" L x 19.25" W x 35.5" H

MAX OAH : 84.5" OAH

CANOPY : 5.5" W x 1.38" H x 5.5" L

HANGING WEIGHT : 39.9 lb