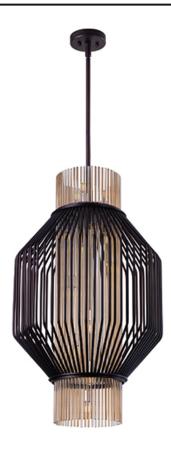

### **PRODUCT DESCRIPTION**

Heavy weight steel cages support a circular band of individual glass rods which run beyond the entire height of the fixtures. A spiraling cluster of G9 LED bulbs refract light in an unusual pattern creating a lighting effect sure to create attention. You can chose between the rounds style in Anthracite and Clear rods or the more transitional faceted shape in Oil Rubbed Bronze with Cognac rods.

#### **FINISHES OPTION**

Oil Rubbed Bronze

#### **GLASS**

Cognac CG

#### MATERIAL

Steel