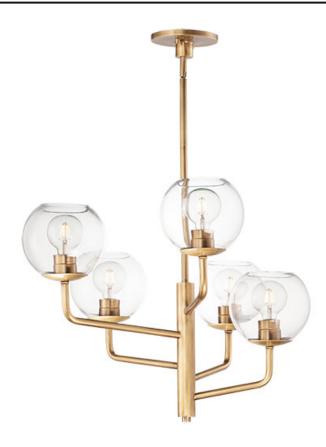

### PRODUCT DESCRIPTION

Vessels of heavy weight Clear glass are supported on frames of solid brass finished in a hand rubbed Natural Aged Brass finish. A versatile collection of up and down configurations which can be directly attached to the canopy or extended down by the rods supplied.

#### **MEASUREMENTS**

DIMENSION : 27" L x 27" W x 20.5" H

MAX OAH : 59" OAH

CANOPY : 6" W x 0.5" H x 6" L

HANGING WEIGHT : 11.78 lb

# LAMPING

INPUT VOLTAGE : 120V

BULB : 5 x 60W Incandescent E26 Medium , 300W Total

BULB INCLUDED : (Not Included)

# **FINISHES OPTION**

GLASS

Clear CL

MATERIAL

Brass + Glass

**RATINGS** 

cULus

Dry Location