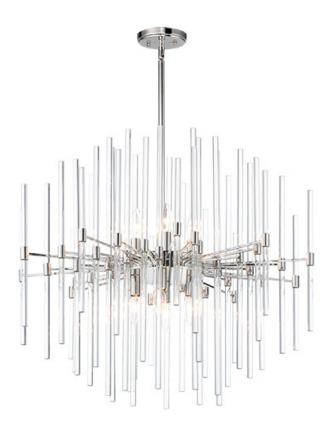

## PRODUCT DESCRIPTION

The composition of Clear glass rods are elegantly supported by thin radial arms of different length in a collection that is truly Divine. Finished in Polished Nickel, the simplicity of this design delivers a crisp lighting fixture that works in a multitude of interior genres from contemporary to traditional.

## **MEASUREMENTS**

DIMENSION : 28.5" L x 28.5" W x 27.5" H

MAX OAH : 60.5" OAH

CANOPY : 5" W x 0.75" H x 5" L

HANGING WEIGHT : 26.4 lb

## **GLASS**

Clear CL

#### MATERIAL

Steel + Glass