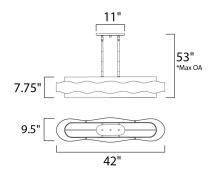

\*max overall height

# **MEASUREMENTS**

DIMENSION : 42" L x 9.5" W x 7.75" H

MAX OAH : 53" OAH

CANOPY : 4" W x 0.75" H x 11" L

HANGING WEIGHT : 28.93 lb