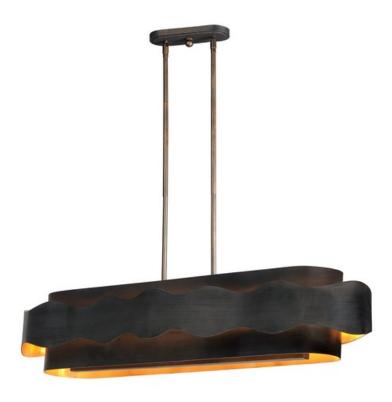

# PRODUCT DESCRIPTION

A wavy band encircles frames finished in Bronze Gilt that diffuses light which escapes from a reveal that gently washes the sides of the fixture. This light is warmed by a beautiful Gold Leaf finish on the interior of the band and body for a rich and elegant lighting effect.