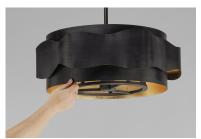

## PRODUCT DESCRIPTION

A wavy band encircles frames finished in Bronze Gilt that diffuses light which escapes from a reveal that gently washes the sides of the fixture. This light is warmed by a beautiful Gold Leaf finish on the interior of the band and body for a rich and elegant lighting effect.

# MATERIAL

Metal