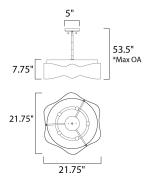

\*max overall height

### **MEASUREMENTS**

DIMENSION : 21.75" L x 21.75" W x 7.75" H

MAX OAH : 53.5" OAH CANOPY : 5" W x 1" H x 5" L

HANGING WEIGHT : 20.02 lb