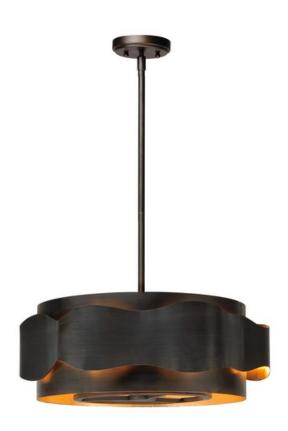

## PRODUCT DESCRIPTION

A wavy band encircles frames finished in Bronze Gilt that diffuses light which escapes from a reveal that gently washes the sides of the fixture. This light is warmed by a beautiful Gold Leaf finish on the interior of the band and body for a rich and elegant lighting effect.

### **MEASUREMENTS**

DIMENSION : 21.75" L x 21.75" W x 7.75" H

MAX OAH : 53.5" OAH CANOPY : 5" W x 1" H x 5" L

HANGING WEIGHT : 20.02 lb

## LAMPING

LUMENS : 3,000 Rated

BULB : 5 x 60W Incandescent E12 Candelabra , 300W Total

BULB INCLUDED : (Not Included)

DIMMABLE : Yes