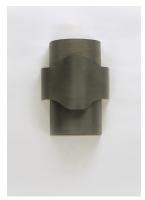

#### PRODUCT DESCRIPTION

A wavy band encircles frames finished in Bronze Gilt that diffuses light which escapes from a reveal that gently washes the sides of the fixture. This light is warmed by a beautiful Gold Leaf finish on the interior of the band and body for a rich and elegant lighting effect.



### **MEASUREMENTS**

DIMENSION : 6.25" W x 8.75" H x 4" Ext MAX OAH : 4.75" W x 8.75" H

HANGING WEIGHT : 3.63 lb

#### LAMPING

LUMENS : 770 Rated

BULB : 1 x 11W LED AC Integrated , 11W Total

BULB INCLUDED : (Integrated)
DIMMABLE : Triac CL
CRI : 90+ CRI
COLOR\_TEMP : 3000K

#### **FINISHES OPTION**



## MATERIAL

Metal

### RATINGS

Dry Location



## ADDITIONAL

INSTALL UP/DOWN: Up OPERATING TEMPERATURE: -20°C (-4°F), 40°C (104°F)

Always consult a qualified electrician before in