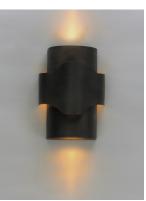

#### PRODUCT DESCRIPTION

A wavy band encircles frames finished in Bronze Gilt that diffuses light which escapes from a reveal that gently washes the sides of the fixture. This light is warmed by a beautiful Gold Leaf finish on the interior of the band and body for a rich and elegant lighting effect.

#### LAMPING

LUMENS : 770 Rated

BULB : 1 x 11W LED AC Integrated , 11W Total

BULB INCLUDED : (Integrated)
DIMMABLE : Triac CL
CRI : 90+ CRI
COLOR\_TEMP : 3000K