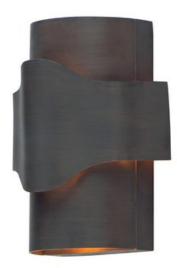

#### PRODUCT DESCRIPTION

A wavy band encircles frames finished in Bronze Gilt that diffuses light which escapes from a reveal that gently washes the sides of the fixture. This light is warmed by a beautiful Gold Leaf finish on the interior of the band and body for a rich and elegant lighting effect.