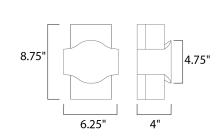

### **MEASUREMENTS**

DIMENSION : 6.25" W x 8.75" H x 4" Ext MAX OAH : 4.75" W x 8.75" H

HANGING WEIGHT : 3.63 lb