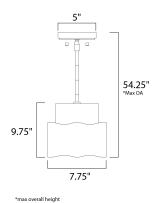

#### **MEASUREMENTS**

DIMENSION : 7.75" L x 7.75" W x 9.75" H

MAX OAH : 54.25" OAH CANOPY : 5" W x 1" H x 5" L

HANGING WEIGHT : 7.26 lb