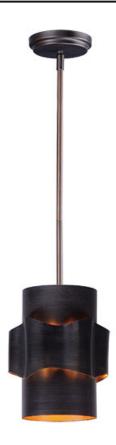

### PRODUCT DESCRIPTION

A wavy band encircles frames finished in Bronze Gilt that diffuses light which escapes from a reveal that gently washes the sides of the fixture. This light is warmed by a beautiful Gold Leaf finish on the interior of the band and body for a rich and elegant lighting effect.