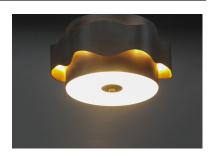

#### PRODUCT DESCRIPTION

A wavy band encircles frames finished in Bronze Gilt that diffuses light which escapes from a reveal that gently washes the sides of the fixture. This light is warmed by a beautiful Gold Leaf finish on the interior of the band and body for a rich and elegant lighting effect.

## LAMPING

LUMENS : 850 Rated

BULB : 2 x 60W Incandescent E26 Medium , 120W Total

BULB INCLUDED : (Not Included)

DIMMABLE : Yes