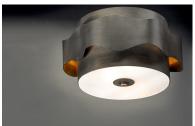

#### PRODUCT DESCRIPTION

A wavy band encircles frames finished in Bronze Gilt that diffuses light which escapes from a reveal that gently washes the sides of the fixture. This light is warmed by a beautiful Gold Leaf finish on the interior of the band and body for a rich and elegant lighting effect.