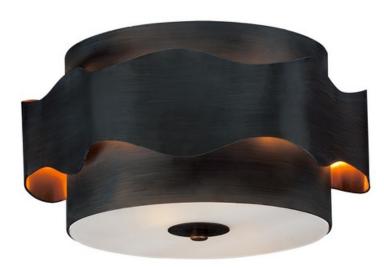

#### PRODUCT DESCRIPTION

A wavy band encircles frames finished in Bronze Gilt that diffuses light which escapes from a reveal that gently washes the sides of the fixture. This light is warmed by a beautiful Gold Leaf finish on the interior of the band and body for a rich and elegant lighting effect.