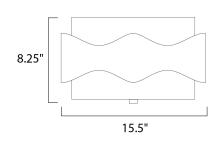

## **MEASUREMENTS**

DIMENSION : 15.5" L x 15.5" W x 8.25" H

MAX OAH : 8.25" OAH

CANOPY : 11.5" W x 1.25" H x 11.5" L

HANGING WEIGHT : 16.28 lb