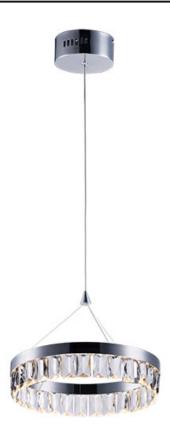

## **PRODUCT DESCRIPTION**

Rectangular Beveled Crystals are suspended from a channel of Polished Chrome. The crystal sparkles and shimmers when illuminated by the LED source encased in the channel. This contemporary will add elegance to a wide variety of room decors.