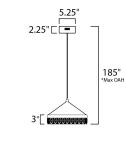

# **MEASUREMENTS**

**DIMENSION** : 12.5" W x 3" H MAX OAH : 185" OAH

CANOPY : 5.25" W x 2.25" H x 5.25" L

HANGING WEIGHT : 4.62 lb