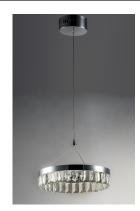

## **PRODUCT DESCRIPTION**

Rectangular Beveled Crystals are suspended from a channel of Polished Chrome. The crystal sparkles and shimmers when illuminated by the LED source encased in the channel. This contemporary will add elegance to a wide variety of room decors.