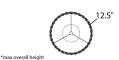

# **MEASUREMENTS**

**DIMENSION** : 12.5" W x 3" H MAX OAH : 185" OAH

CANOPY : 5.25" W x 2.25" H x 5.25" L

HANGING WEIGHT : 4.62 lb