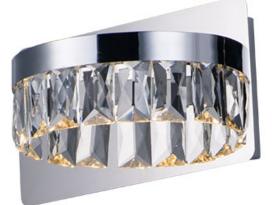

### **PRODUCT DESCRIPTION**

Rectangular Beveled Crystals are suspended from a channel of Polished Chrome. The crystal sparkles and shimmers when illuminated by the LED source encased in the channel. This contemporary will add elegance to a wide variety of room decors.

## FINISHES OPTION

Polished Chrome

GLASS Beveled Crystal BC

MATERIAL Stainless Steel + Steel + Glass

RATINGS cETLus Dry Location