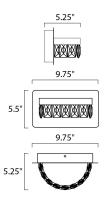

# MEASUREMENTS DIMENSION

MAX OAH HANGING WEIGHT

#### LAMPING

INPUT VOLTAGE LUMENS BULB **BULB INCLUDED** DIMMABLE CRI COLOR\_TEMP

: 9.75" W x 5.5" H x 5.25" Ext : 8.25" W x 4.75" H : 2.64 lb

:120V : 800 Rated (390 Del.) : 1 x 11.6W LED PCB Integrated , 12W Total : (Integrated) : Triac CL : 90+ CRI : 3000K LIGHTING\_DIRECTION : Down