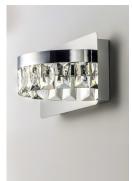

### **PRODUCT DESCRIPTION**

Rectangular Beveled Crystals are suspended from a channel of Polished Chrome. The crystal sparkles and shimmers when illuminated by the LED source encased in the channel. This contemporary will add elegance to a wide variety of room decors.

## FINISHES OPTION

Polished Chrome

GLASS Beveled Crystal BC

MATERIAL Stainless Steel + Steel + Glass

RATINGS cETLus Dry Location