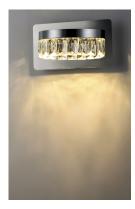

### **PRODUCT DESCRIPTION**

Rectangular Beveled Crystals are suspended from a channel of Polished Chrome. The crystal sparkles and shimmers when illuminated by the LED source encased in the channel. This contemporary will add elegance to a wide variety of room decors.

#### LAMPING

INPUT VOLTAGE LUMENS BULB **BULB INCLUDED** DIMMABLE CRI COLOR\_TEMP

: 9.75" W x 5.5" H x 5.25" Ext : 8.25" W x 4.75" H : 2.64 lb

:120V : 800 Rated (390 Del.) : 1 x 11.6W LED PCB Integrated , 12W Total : (Integrated) : Triac CL : 90+ CRI : 3000K LIGHTING\_DIRECTION : Down