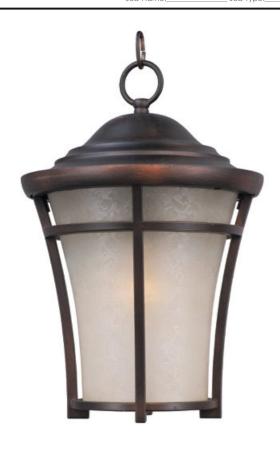

## PRODUCT DESCRIPTION

This transitional design in Die Cast aluminum has a remarkable price point. Finished in Copper Oxide with a hand painted Lace glass and two lamping options of both fluorescent and incandescent versions available. Adds additional energy savings and long life.

#### **FINISHES OPTION**

Copper Oxide

## GLASS

Lace LA

#### MATERIAL

DIE CAST ALUMINUM