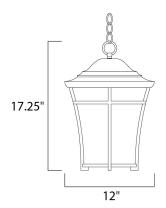

## **MEASUREMENTS**

DIMENSION : 12" L x 12" W x 17.25" H

HANGING WEIGHT : 10.34 lb