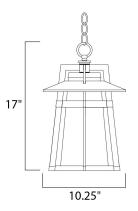

## MEASUREMENTS

HANGING WEIGHT

DIMENSION

BULB

: 10.25" L x 10.25" W x 17" H : 5.95 lb

| LAMPING       |        |
|---------------|--------|
| INPUT VOLTAGE | :120V  |
| LUMENS        | : 0 Ra |

: 0 Rated : 1 x 60W Incandescent E26 Medium , 60W Total