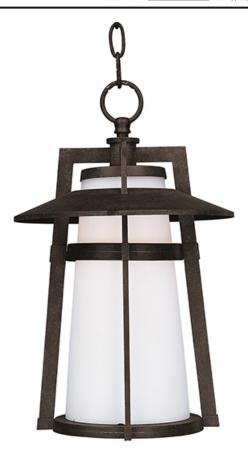

## **PRODUCT DESCRIPTION**

Classic, contemporary style of Die Cast aluminum finished in Adobe features an integral hood and Satin White conical shade, which help cast light in a downward direction.