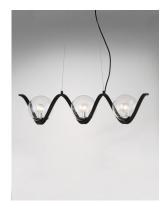

### PRODUCT DESCRIPTION

Rectangular metal channel, finished in Black, is meticulously formed in a curl design to create a unique and dramatic design. Clear Seedy glass balls supported by cups of Polished Nickel are strategically positioned to balance out the design.

#### FINISHES OPTION

Black / Polished Nickel

### GLASS

Seedy CD

#### MATERIAL

Steel + Glass