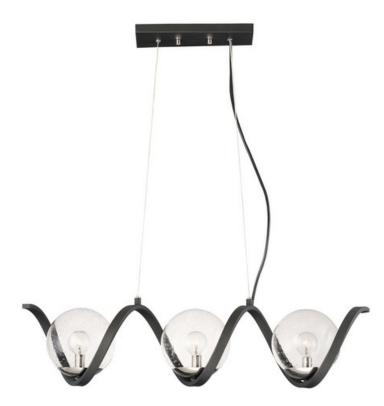

### PRODUCT DESCRIPTION

Rectangular metal channel, finished in Black, is meticulously formed in a curl design to create a unique and dramatic design. Clear Seedy glass balls supported by cups of Polished Nickel are strategically positioned to balance out the design.

#### FINISHES OPTION

Black / Polished Nickel

### GLASS

Seedy CD

#### MATERIAL

Steel + Glass