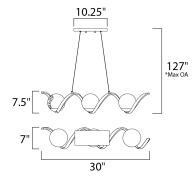

\*max overall height

### **MEASUREMENTS**

DIMENSION : 30" L x 7" W x 7.5" H

MAX OAH : 127" OAH

CANOPY : 4.25" W x 0.75" H x 10.25" L

HANGING WEIGHT : 8.5 lb WIRE LENGTH : 120"