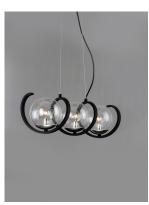

### PRODUCT DESCRIPTION

Rectangular metal channel, finished in Black, is meticulously formed in a curl design to create a unique and dramatic design. Clear Seedy glass balls supported by cups of Polished Nickel are strategically positioned to balance out the design.

#### FINISHES OPTION

Black / Polished Nickel

### GLASS

Seedy CD

#### MATERIAL

Steel + Glass