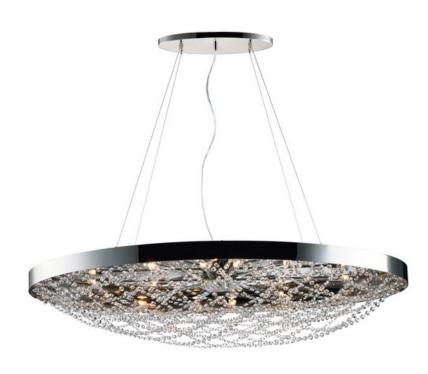

#### **PRODUCT DESCRIPTION**

Not your grandmothers crystal but a modern approach featuring clean stainless steel frames finished in Polished Nickel and woven stands of high quality Beveled Crystal that shimmer under the brilliance of high power xenon lamps included. These fixtures come pre-draped for quick and easy installation.

## **MEASUREMENTS**

**DIMENSION** : 45.25" L x 21.75" W x 7.75" H

MAX OAH : 125" OAH

: 5.5" W x 1" H x 14.5" L CANOPY

HANGING WEIGHT : 26.62 lb WIRE LENGTH : 120"

### LAMPING

INPUT VOLTAGE : 120V

**LUMENS** : 4,900 Rated

BULB : 1 x 40W Xenon G9 , 400W Total

**BULB INCLUDED** : (Included) DIMMABLE : Yes CRI : 90+ CRI LIGHTING\_DIRECTION: Down

#### **FINISHES OPTION**

Polished Nickel

#### **GLASS**

Beveled Crystal BC

#### MATERIAL

Steel+Crystal