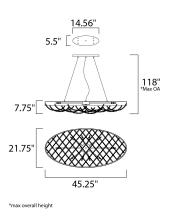

## **MEASUREMENTS**

**DIMENSION** : 45.25" L x 21.75" W x 7.75" H

MAX OAH : 125" OAH

: 5.5" W x 1" H x 14.5" L CANOPY

HANGING WEIGHT : 26.62 lb WIRE LENGTH : 120"