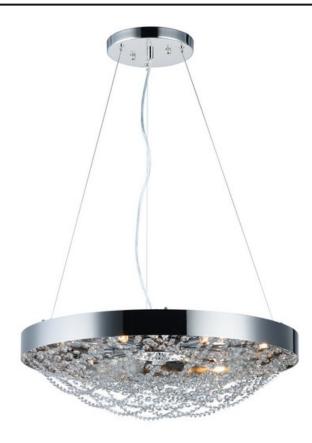

## **PRODUCT DESCRIPTION**

Not your grandmothers crystal but a modern approach featuring clean stainless steel frames finished in Polished Nickel and woven stands of high quality Beveled Crystal that shimmer under the brilliance of high power xenon lamps included. These fixtures come pre-draped for quick and easy installation.

# **MEASUREMENTS**

**DIMENSION** : 25" L x 25" W x 7.75" H

MAX OAH : 126" OAH CANOPY : 1" H x 7.75" L HANGING WEIGHT : 18.92 lb WIRE LENGTH : 120"