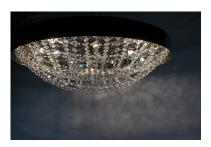

## **PRODUCT DESCRIPTION**

Not your grandmothers crystal but a modern approach featuring clean stainless steel frames finished in Polished Nickel and woven stands of high quality Beveled Crystal that shimmer under the brilliance of high power xenon lamps included. These fixtures come pre-draped for quick and easy installation.

## LAMPING

INPUT VOLTAGE : 120V

**LUMENS** : 4,900 Rated

BULB : 1 x 40W Xenon G9 , 400W Total

**BULB INCLUDED** : (Included) DIMMABLE : Yes CRI : 90+ CRI LIGHTING\_DIRECTION: Down