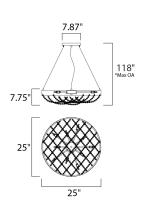

# **MEASUREMENTS**

**DIMENSION** : 25" L x 25" W x 7.75" H

MAX OAH : 126" OAH CANOPY : 1" H x 7.75" L HANGING WEIGHT : 18.92 lb WIRE LENGTH : 120"