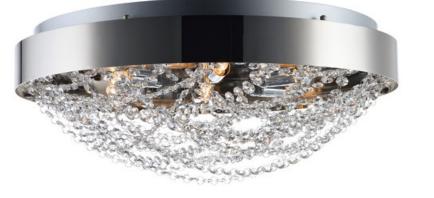

## **PRODUCT DESCRIPTION**

Not your grandmothers crystal but a modern approach featuring clean stainless steel frames finished in Polished Nickel and woven stands of high quality Beveled Crystal that shimmer under the brilliance of high power xenon lamps included. These fixtures come pre-draped for quick and easy installation.

## FINISHES OPTION

Polished Nickel

GLASS Beveled Crystal BC

MATERIAL Steel+Crystal

RATINGS cETLus Dry Location

ADDITIONAL OPERATING TEMPERATURE: -20°C (-4°F), 40°C (104°F)

Always consult a qualified electrician before installing any lighting product.