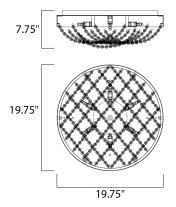

## MEASUREMENTS

BULB

CRI

DIMENSION : 19.75" L x 19.75" W x 7.75" H MAX OAH : 7.75" OAH HANGING WEIGHT : 14.08 lb LAMPING INPUT VOLTAGE :120V LUMENS : 3,430 Rated : 7 x 40W Xenon G9 , 280W Total **BULB INCLUDED** : (Included) DIMMABLE :Yes : 90+ CRI LIGHTING\_DIRECTION : Down