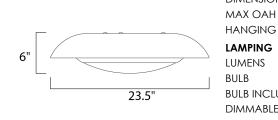

## MEASUREMENTS DIMENSION

HANGING WEIGHT LAMPING

LUMENS

COLOR\_TEMP

BULB **BULB INCLUDED** DIMMABLE CRI :80+ CRI

: 23.5" L x 23.5" W x 6" H : 6" OAH : 13.2 lb

: 2,360 Rated : 1 x 33.6W LED PCB Integrated , 34W Total : (Integrated) : Triac CL