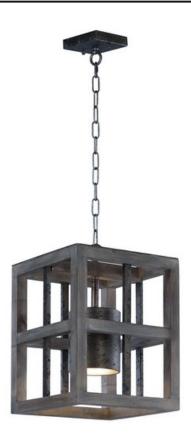

## **PRODUCT DESCRIPTION**

This country-industrial inspired design features a wood frame finished in Weathered Wood which is accented with metal trim and shades of Country Iron. The authentic look of this collection would enhance any country inspired room decor.

#### **FINISHES OPTION**

Weathered Wood

### MATERIAL

Wood, Steel