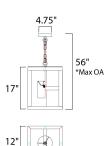

\*max overall height

#### **MEASUREMENTS**

DIMENSION : 12" L x 12" W x 17" H

MAX OAH : 56" OAH

: 4.75" W x 1" H x 4.75" L CANOPY

: 28.88 lb HANGING WEIGHT