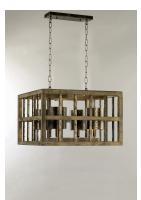

### PRODUCT DESCRIPTION

This country-industrial inspired design features a wood frame finished in Weathered Wood which is accented with metal trim and shades of Country Iron. The authentic look of this collection would enhance any country inspired room decor.

#### **FINISHES OPTION**

Weathered Wood

#### MATERIAL

Wood, Steel