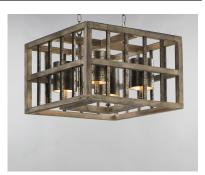

### PRODUCT DESCRIPTION

This country-industrial inspired design features a wood frame finished in Weathered Wood which is accented with metal trim and shades of Country Iron. The authentic look of this collection would enhance any country inspired room decor.

#### **FINISHES OPTION**

Weathered Wood

#### MATERIAL

Wood, Steel