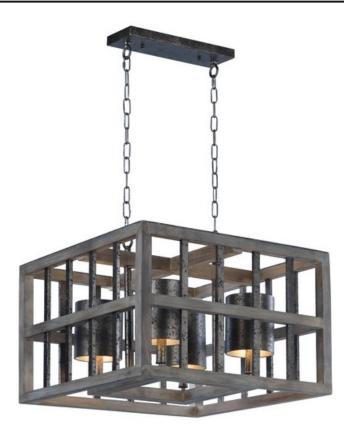

### PRODUCT DESCRIPTION

This country-industrial inspired design features a wood frame finished in Weathered Wood which is accented with metal trim and shades of Country Iron. The authentic look of this collection would enhance any country inspired room decor.

#### **FINISHES OPTION**

Weathered Wood

#### MATERIAL

Wood, Steel