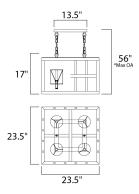

# **MEASUREMENTS**

DIMENSION : 23.5" L x 23.5" W x 17" H

MAX OAH : 56" OAH

CANOPY : 13.5" W x 1" H x 4.5" L

HANGING WEIGHT : 10.58 lb