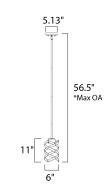

\*max overall height

#### **MEASUREMENTS**

DIMENSION : 6" L x 6" W x 11" H

MAX OAH : 56.5" OAH

CANOPY : 5.13" W x 1" H x 5.13" L

HANGING WEIGHT : 3.74 lb