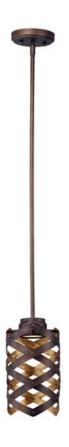

### PRODUCT DESCRIPTION

Bands of metal are woven on a frame and finished in Bronzed Gilt on the outside and a contrasting Gold Leaf finish on the inside. The result is a warm glow of LED light that is cast into the room with a unique design that enhances the beauty of the room.

#### MATERIAL

Steel