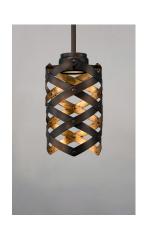

### PRODUCT DESCRIPTION

Bands of metal are woven on a frame and finished in Bronzed Gilt on the outside and a contrasting Gold Leaf finish on the inside. The result is a warm glow of LED light that is cast into the room with a unique design that enhances the beauty of the room.

#### MATERIAL

Steel