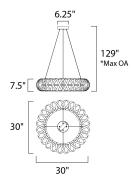

\*max overall height

## **MEASUREMENTS**

DIMENSION : 30" L x 30" W x 7.5" H

MAX OAH : 129" OAH

CANOPY : 6.25" W x 1.63" H x 6.25" L

HANGING WEIGHT : 16.98 lb