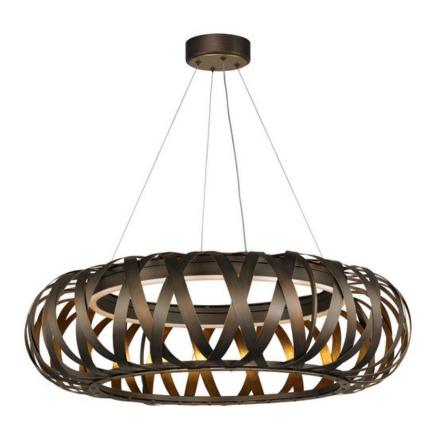

### **PRODUCT DESCRIPTION**

Bands of metal are woven on a frame and finished in Bronzed Gilt on the outside and a contrasting Gold Leaf finish on the inside. The result is a warm glow of LED light that is cast into the room with a unique design that enhances the beauty of the room.

#### **FINISHES OPTION**

Bronze Gilt / Gold

### MATERIAL

Steel