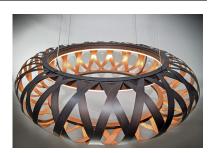

### **PRODUCT DESCRIPTION**

Bands of metal are woven on a frame and finished in Bronzed Gilt on the outside and a contrasting Gold Leaf finish on the inside. The result is a warm glow of LED light that is cast into the room with a unique design that enhances the beauty of the room.