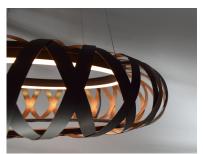

### **PRODUCT DESCRIPTION**

Bands of metal are woven on a frame and finished in Bronzed Gilt on the outside and a contrasting Gold Leaf finish on the inside. The result is a warm glow of LED light that is cast into the room with a unique design that enhances the beauty of the room.