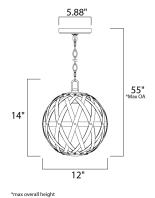

#### **MEASUREMENTS**

DIMENSION : 12" L x 12" W x 14" H

MAX OAH : 55" OAH

CANOPY : 5.88" W x 1" H x 5.88" L

HANGING WEIGHT : 7.28 lb