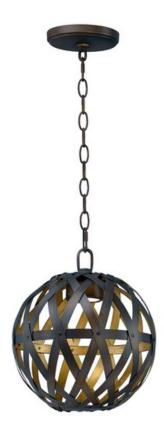

### PRODUCT DESCRIPTION

Bands of metal are woven on a frame and finished in Bronzed Gilt on the outside and a contrasting Gold Leaf finish on the inside. The result is a warm glow of LED light that is cast into the room with a unique design that enhances the beauty of the room.

#### **MEASUREMENTS**

DIMENSION : 12" L x 12" W x 14" H

MAX OAH : 55" OAH

CANOPY : 5.88" W x 1" H x 5.88" L

HANGING WEIGHT : 7.28 lb

#### **LAMPING**

LUMENS : 770 Rated

BULB : 1 x 11W LED AC Integrated , 11W Total

BULB INCLUDED : (Integrated)
DIMMABLE : Triac CL
CRI : 90+ CRI
COLOR\_TEMP : 3000K