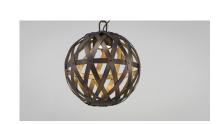

### PRODUCT DESCRIPTION

Bands of metal are woven on a frame and finished in Bronzed Gilt on the outside and a contrasting Gold Leaf finish on the inside. The result is a warm glow of LED light that is cast into the room with a unique design that enhances the beauty of the room.