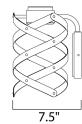

## **MEASUREMENTS**

**DIMENSION** : 6" W x 11.5" H x 7.5" Ext MAX OAH : 5.13" W x 5.13" H

HANGING WEIGHT : 3.08 lb