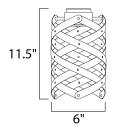

## **MEASUREMENTS**

**DIMENSION** : 6" W x 11.5" H x 7.5" Ext MAX OAH : 5.13" W x 5.13" H

HANGING WEIGHT : 3.08 lb