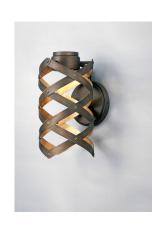

### PRODUCT DESCRIPTION

Bands of metal are woven on a frame and finished in Bronzed Gilt on the outside and a contrasting Gold Leaf finish on the inside. The result is a warm glow of LED light that is cast into the room with a unique design that enhances the beauty of the room.

#### MATERIAL

Steel