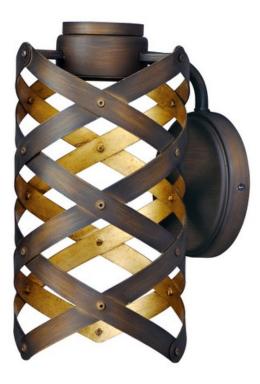

### PRODUCT DESCRIPTION

Bands of metal are woven on a frame and finished in Bronzed Gilt on the outside and a contrasting Gold Leaf finish on the inside. The result is a warm glow of LED light that is cast into the room with a unique design that enhances the beauty of the room.

#### MATERIAL

Steel