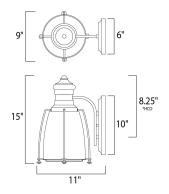

# **MEASUREMENTS**

DIMENSION : 9" L x 9" W x 15" H x 11" Ext BACK PLATE : 6" W x 10" H x 8.25" HCO

HANGING WEIGHT : 7.7 lb

LAMPING

INPUT VOLTAGE : 120V **LUMENS** : 0 Rated

**BULB** : 1 x 100W Incandescent MB , 100W Total