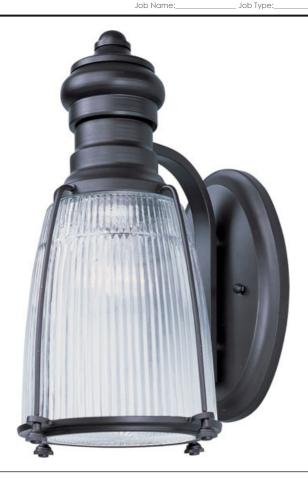

## **PRODUCT DESCRIPTION**

Inspired by industrial lighting, the Hi-Bay collection's refined designs maintain the boldness of their predecessors but possess refined details throughout. Hi-Bay fixtures with Clear halophane glass are available in choice of finish of Bronze or Satin Nickel. Hi-Bay fixtures with sold metal shades are available in three choices of finish including Bronze, Polished Nickel and Satin Nickel, and include a Frost glass diffuser which conceals the light source and gently diffuses the incandescent illumination.

# **GLASS**

Clear CL

#### **RATINGS**

Wet Location