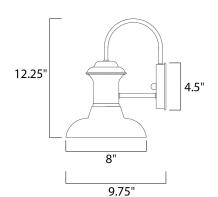

## **MEASUREMENTS**

DIMENSION : 8" W x 12.25" H x 9.75" Ext BACK PLATE : 4.5" W x 4.5" H x 6.25" HCO

HANGING WEIGHT : 1.17 lb