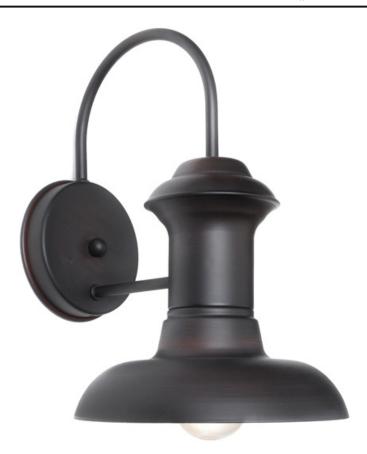

## **PRODUCT DESCRIPTION**

Wharf is a transitional style collection from Maxim Lighting International, available in multiple finishes.