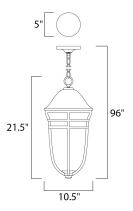

## MEASUREMENTS

DIMENSION

MAX OAH

LAMPING

LUMENS

DIMMABLE

BULB

: 10.5" L x 10.5" W x 21.5" H : 96" OAH : 9.24 lb HANGING WEIGHT INPUT VOLTAGE : 120V : 0 Rated : 1 x 60W Incandescent E26 Medium , 60W Total BULB INCLUDED : (Not Included)