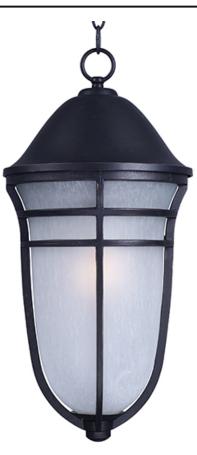

## **PRODUCT DESCRIPTION**

The Westport Collection of outdoor lighting fixtures gives you the ability to pierce the darkness, enhancing the look of your home. Designed in an Artesian Bronze finished and a Wisp glass, you are sure to gain that desire.

FINISHES OPTION

GLASS Wisp WP

MATERIAL Die Cast Aluminum

RATINGS Damp Location

ADDITIONAL **OPERATING TEMPERATURE:** -20°C (-4°F), 40°C (104°F)

Always consult a qualified electrician before installing any lighting product.