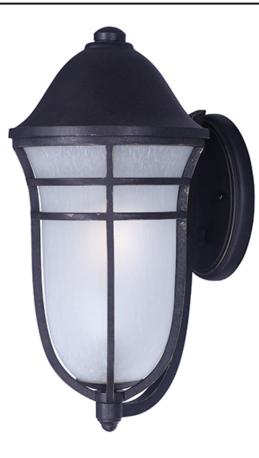

## **PRODUCT DESCRIPTION**

The Westport Collection of outdoor lighting fixtures gives you the ability to pierce the darkness, enhancing the look of your home. Designed in an Artesian Bronze finished and a Wisp glass, you are sure to gain that desire.

## FINISHES OPTION

Artesian Bronze

GLASS Wisp WP

MATERIAL Die Cast Aluminum

RATINGS Wet Location

ADDITIONAL **OPERATING TEMPERATURE:** -20°C (-4°F), 40°C (104°F)

Always consult a qualified electrician before installing any lighting product.