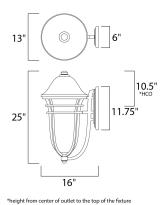

## MEASUREMENTS

DIMENSION BACK PLATE HANGING WEIGHT LAMPING INPUT VOLTAGE : 120V LUMENS BULB BULB INCLUDED DIMMABLE

: 13" W x 25" H x 16" Ext : 6" W x 11.75" H x 10.5" HCO : 13.64 lb

: 0 Rated : 1 x 60W Incandescent E26 Medium , 60W Total : (Not Included)