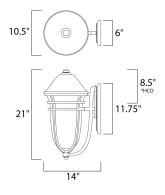

\*height from center of outlet to the top of the fixture

### **MEASUREMENTS**

DIMENSION : 10.5" W x 21" H x 14" Ext BACK PLATE : 6" W x 11.75" H x 8.5" HCO

HANGING WEIGHT : 9.33 lb