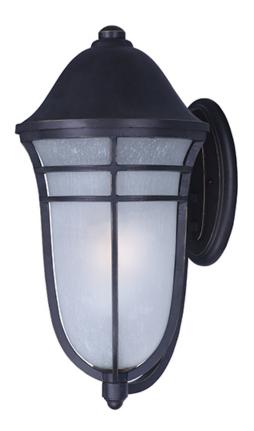

#### PRODUCT DESCRIPTION

The Westport Collection of outdoor lighting fixtures gives you the ability to pierce the darkness, enhancing the look of your home. Designed in an Artesian Bronze finished and a Wisp glass, you are sure to gain that desire.

# **FINISHES OPTION**

Artesian Bronze

# GLASS

Wisp WP